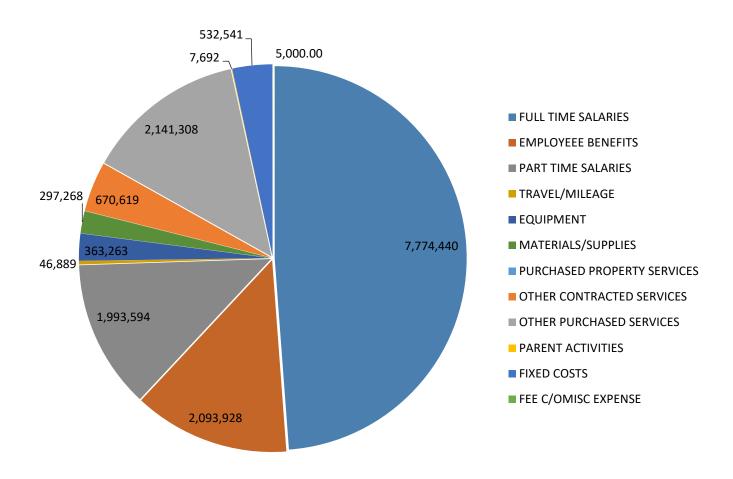

#### 2019-20 FUNDED GRANTS AS OF NOVEMBER 2019

Fiscal Year 2019-20
Grants Operating Fund (Special Funds) Expenditures through 11/30/2019

|                             | BUDGET     | YTD EXPENDED | <b>ENCUMBRANCES</b> | BALANCE    |
|-----------------------------|------------|--------------|---------------------|------------|
|                             |            |              |                     |            |
| FULL TIME SALARIES          | 13,480,019 | 7,774,440    | 43,522              | 5,662,057  |
| EMPLOYEEE BENEFITS          | 5,163,050  | 2,093,928    | 0                   | 3,069,122  |
| PART TIME SALARIES          | 4,293,918  | 1,993,594    | 270                 | 2,300,054  |
| TRAVEL/MILEAGE              | 208,518    | 46,889       | 6,623               | 155,006    |
| EQUIPMENT                   | 2,151,005  | 363,263      | 653,789             | 1,133,952  |
| MATERIALS/SUPPLIES          | 1,765,921  | 297,268      | 575,634             | 893,019    |
| PURCHASED PROPERTY SERVICES |            |              |                     | 0          |
| OTHER CONTRACTED SERVICES   | 7,806,513  | 670,619      | 5,780,293           | 1,355,601  |
| OTHER PURCHASED SERVICES    | 7,606,423  | 2,141,308    | 5,027,957           | 437,158    |
| PARENT ACTIVITIES           | 48,543     | 7,692        | 26,149              | 14,702     |
| FIXED COSTS                 | 967,506    | 532,541      | 0                   | 434,965    |
| FEE C/OMISC EXPENSE         | 5,000      | 5,000.00     | 0.00                | 0          |
|                             | 43,496,416 | 15,926,543   | 12,114,237          | 15,455,636 |

#### 2019-20 GRANT FUNDED EXPENDITURES BY CATEGORY