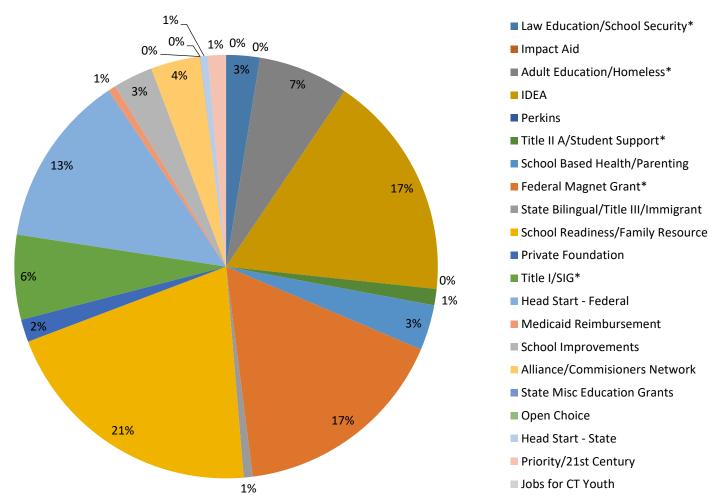

### FY2019-2020 Grant Sources

|                                     |              | Received     | Pending      | Total        |                          |                |
|-------------------------------------|--------------|--------------|--------------|--------------|--------------------------|----------------|
|                                     | FY2018/19    | FY2019/20    | Approvals    | Anticipated  | Year-Over-Year           | Year-Over-Year |
| Common Titles                       | Funding      | Funding      |              | Funding      | <b>Change in Funding</b> | Change %       |
| Law Education/School Security*      | \$1,117,660  | \$1,117,660  |              | \$1,117,660  | \$0                      | 0.0%           |
| Impact Aid                          | 94,308       | \$0          |              | \$0          | (\$94,308)               | -100.0%        |
| Adult Education/Homeless*           | 3,023,494    | \$2,997,918  |              | \$2,997,918  | (\$25,576)               | -0.8%          |
| IDEA                                | 6,879,237    | \$7,492,744  |              | \$7,492,744  | \$613,507                | 8.9%           |
| Perkins                             | 483,007      | \$0          | \$489,882    | \$489,882    | \$6,875                  | 1.4%           |
| Title II A/Student Support*         | 2,092,360    | \$539,771    | \$1,756,314  | \$2,296,085  | \$203,725                | 9.7%           |
| School Based Health/Parenting       | 1,441,322    | \$1,506,622  |              | \$1,506,622  | \$65,300                 | 4.5%           |
| Federal Magnet Grant*               | 10,279,646   | \$7,217,112  |              | \$7,217,112  | (\$3,062,534)            | -29.8%         |
| State Bilingual/Title III/Immigrant | 1,047,764    | \$298,327    | \$482,385    | \$780,712    | (\$267,052)              | -25.5%         |
| School Readiness/Family Resource    | 9,612,172    | \$8,944,030  |              | \$8,944,030  | (\$668,142)              | -7.0%          |
| Private Foundation                  | 993,164      | \$751,359    |              | \$751,359    | (\$241,805)              | -24.3%         |
| Title I/SIG*                        | 15,616,564   | \$2,812,879  | \$11,471,338 | \$14,284,217 | (\$1,332,347)            | -8.5%          |
| Head Start - Federal                | 7,384,040    | \$5,743,588  |              | \$5,743,588  | (\$1,640,452)            | -22.2%         |
| Medicaid Reimbursement              | 429,154      | \$261,993    |              | \$261,993    | (\$167,161)              | -39.0%         |
| School Improvements                 | 1,797,806    | \$1,314,407  |              | \$1,314,407  | (\$483,399)              | -26.9%         |
| Alliance/Commisioners Network       | 15,584,201   | \$1,641,046  | \$15,301,995 | \$16,943,041 | \$1,358,840              | 8.7%           |
| State Misc Education Grants         | 0            | \$10,409     |              | \$10,409     | \$10,409                 | 100.0%         |
| Open Choice                         | 620,390      | \$0          | \$579,138    | \$579,138    | (\$41,252)               | -6.6%          |
| Head Start - State                  | 385,428      | \$248,792    |              | \$248,792    | (\$136,636)              | -35.5%         |
| Priority/21st Century               | 5,689,136    | \$591,374    | \$5,350,888  | \$5,942,262  | \$253,126                | 4.4%           |
| Jobs for CT Youth                   | 58,200       | \$6,385      |              | \$6,385      | (\$51,815)               | -89.0%         |
|                                     |              |              |              |              |                          |                |
|                                     | \$84,629,053 | \$43,496,416 | \$35,431,940 | \$78,928,356 | (\$5,700,697)            |                |
| *grant crosses fiscal year          |              |              |              |              |                          |                |